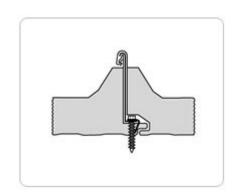

by the roof.



#### Thatched Roofs...



#### Tile Roofs...



#### Shingle Roofs

Low Slope Roofs

#### **Roof Decks**



#### Membrane Roof Systems



Structural Deck Vapor Retarder Thermal Barrier Thermal Insulation Overlayment Membrane Ballast

(Sloped?)

#### **Membrane Types**

Built-up Membranes (Bituminous)



Single-Ply Roofs PVC Modified Bitumens EPDM &c.

Hybrid Membranes: Modified Bit over Built-up Roofs

Fluid-Applied Membranes





#### **Membrane Accessories**

Ballast



Traffic Pavers and Decks & Paver Pedestals



#### Edge and Drainage Conditions

Gravel Stop & Parapets Roofing Penetrations and Drains; Scuppers Building SeparationJoints; Area Dividers









#### Membrane Roof Building Separation Joint Covers



#### Metal Panel Systems for Low-Slope Roofs













#### Green Roofs



15

#### **High-Pitch Roofs:**

#### Thatch



#### Shingles: Wood, Asphaltic, Metal, Slate, Tile.



Standing Seam Metal, Membrane, ... Whatever!

Roof Vent at Ridges; Water and Ice dams at eaves/valleys.



**Roofing and Building Codes** 

Class A Roof Coverings (Severe Fire Resistance) Suitable for All Buildings Includes slate and mineral-based materials.

Class B Roof Coverings (Moderate Fire Resistance) Suitable for Construction Types IA, IB, IIB, IIIA, IV, VA Includes built-up roofs

Class C Roof Coverings (Light Fire Resistance) Suitable for Construction Types IIB, IIIB, VB Includes fire-retardant wood

Non-classified Roof Coverings