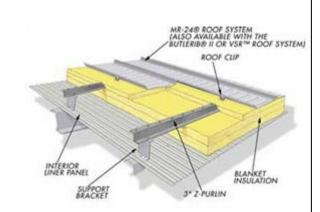

give by the roof.



#### Thatched Roofs...



#### Tile Roofs...



#### Shingle Roofs

Low Slope Roofs

#### **Roof Decks**



#### Membrane Roof Systems



Structural Deck Vapor Retarder Thermal Barrier Thermal Insulation Overlayment Membrane Ballast

(Sloped?)

#### **Membrane Types**

Built-up Membranes (Bituminous)



Single-Ply Roofs PVC Modified Bitumens EPDM &c.

Hybrid Membranes: Modified Bit over Built-up Roofs

Fluid-Applied Membranes





#### **Membrane Accessories**

Ballast



Traffic Pavers and Decks & Paver Pedestals



#### Edge and Drainage Conditions

Gravel Stop & Parapets Roofing Penetrations and Drains; Scuppers Building SeparationJoints; Area Dividers









#### Membrane Roof Building Separation Joint Covers



#### Metal Panel Systems for Low-Slope Roofs













#### Green Roofs



15

#### **High-Pitch Roofs:**

#### Thatch



#### Shingles: Wood, Asphaltic, Metal, Slate, Tile.



Standing Seam Metal, Membrane, ... Whatever!

Roof Vent at Ridges; Water and Ice dams at eaves/valleys.



**Roofing and Building Codes** 

Class A Roof Coverings (Severe Fire Resistance) Suitable for All Buildings Includes slate and mineral-based materials.

Class B Roof Coverings (Moderate Fire Resistance) Suitable for Construction Types IA, IB, IIB, IIIA, IV, VA Includes built-up roofs

Class C Roof Coverings (Light Fire Resistance) Suitable for Construction Types IIB, IIIB, VB Includes fire-retardant wood

Non-classified Roof Coverings