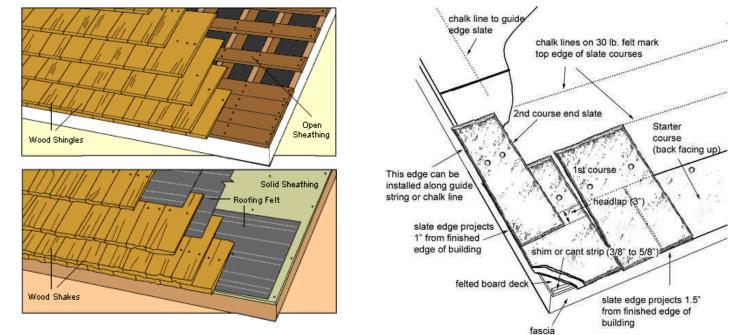

#### Shingle Roofs

Low Slope Roofs

#### Shingles: Wood, Asphaltic, Metal, Slate, Tile.

Standing Seam Metal, Membrane, ... Whatever!

Roof Vent at Ridges; Water and Ice dams at eaves/valleys.

**Roofing and Building Codes** 

Class A Roof Coverings (Severe Fire Resistance) Suitable for All Buildings Includes slate and mineral-based materials.