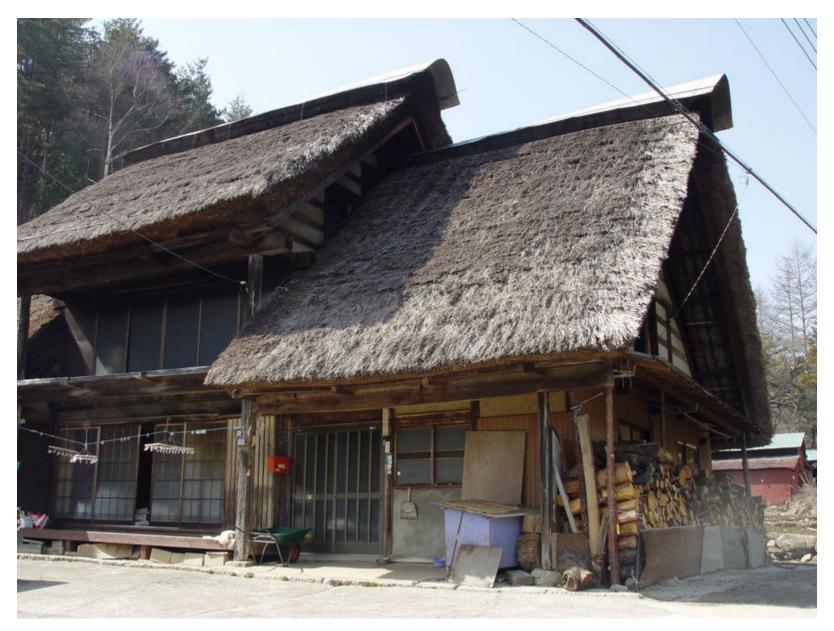

# **ROOFING!**

Laugier's Primitive Hut:

Human Habitation defined by a Roof...



#### Modern Expressiveness:

#### ... and the Modern Sense of Shelter, give by the roof.



#### Thatched Roofs...



#### Tile Roofs...



#### Shingle Roofs

Low Slope Roofs

#### **Roof Decks**



#### Membrane Roof Systems



Structural Deck Vapor Retarder Thermal Barrier Thermal Insulation Overlayment Membrane Ballast

(Sloped?)

#### **Membrane Types**

Built-up Membranes (Bituminous)



Single-Ply Roofs PVC Modified Bitumens EPDM &c.

Hybrid Membranes: Modified Bit over Built-up Roofs

Fluid-Applied Membranes





#### **Membrane Accessories**

Ballast



Traffic Pavers and Decks & Paver Pedestals



#### Edge and Drainage Conditions

Gravel Stop & Parapets Roofing Penetrations and Drains; Scuppers Building SeparationJoints; Area Dividers









#### Membrane Roof Building Separation Joint Covers



#### Metal Panel Systems for Low-Slope Roofs













#### Green Roofs



15

#### **High-Pi