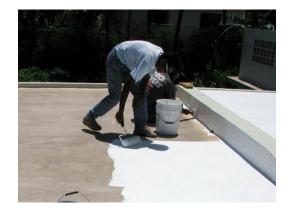

#### **Membrane Types**

Built-up Membranes (Bituminous)

Single-Ply Roofs PVC Modified Bitumens EPDM &c.

Hybrid Membranes: Modified Bit over Built-up Roofs

Fluid-Applied Membranes