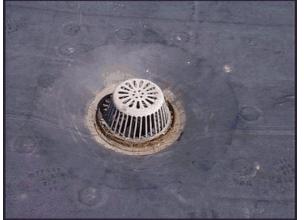

#### Edge and Drainage Conditions

Gravel Stop & Parapets Roofing Penetrations and Drains; Scuppers Building SeparationJoints; Area Dividers