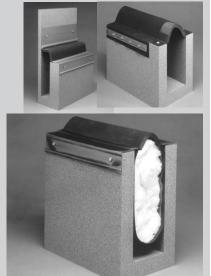

n Habitation defined by a Roof...



#### Modern Expressiveness:

#### ... and the Modern Sense of Shelter, give by the roof.



#### Thatched Roofs...



#### Tile Roofs...



#### Shingle Roofs

Low Slope Roofs

#### **Roof Decks**



#### Membrane Roof Systems



Structural Deck Vapor Retarder Thermal Barrier Thermal Insulation Overlayment Membrane Ballast

(Sloped?)

#### **Membrane Types**

Built-up Membranes (Bituminous)



Single-Ply Roofs PVC Modified Bitumens EPDM &c.

Hybrid Membranes: Modified Bit over Built-up Roofs

Fluid-Applied Membranes





#### **Membrane Accessories**

Ballast



Traffic Pavers and Decks & Paver Pedestals



#### Edge and Drainage Conditions

Gravel Stop & Parapets Roofing Penetrations and Drains; Scuppers Building SeparationJoints; Area Dividers









#### Membrane Roof Building Separation Joint Covers



#### Metal Panel Systems for Low-Slope Roofs













#### Green Roofs



15

#### **High-Pitch Roofs:**

#### Thatch



#### Shingles: Wood, Asphaltic, Metal, Slate, Tile.



Standing Seam Metal, Membrane, ... Whatever!

Roof Vent at Ridges; Water and Ice dams at eaves/valleys.



**Roofing and Building Codes** 

Class A Roof Coverings (Severe Fire Resistance) Suitable for All Buildings Includes slate and mineral-based materials.

Class B Roof Coverings (Moderate Fire Resistance) Suitable for Construction Types IA, IB, IIB, IIIA, IV, VA Includes built-up roofs

Class C Roof Coverings (Light Fire Resistance) Suitable for Construction Types IIB, IIIB, VB Includes fire-retardant wood

Non-classified Roof Coverings