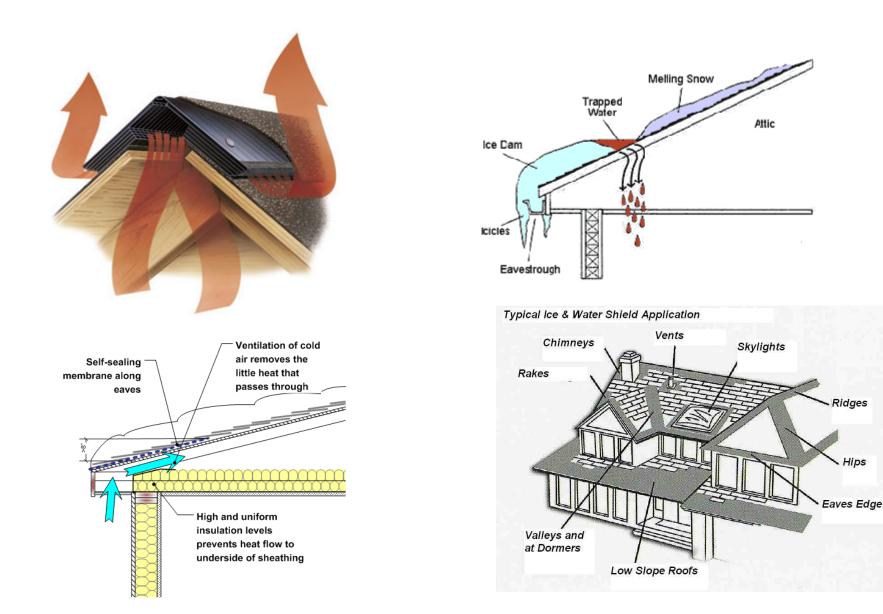

#### Shingles: Wood, Asphaltic, Metal, Slate, Tile.

Standing Seam Metal, Membrane, ... Whatever!

Roof Vent at Ridges; Water and Ice dams at eaves/valleys.

**Roofing and Building Codes** 

Class A Roof Coverings (Severe Fire Resistance) Suitable for All Buildings Includes slate and mineral-based materials.