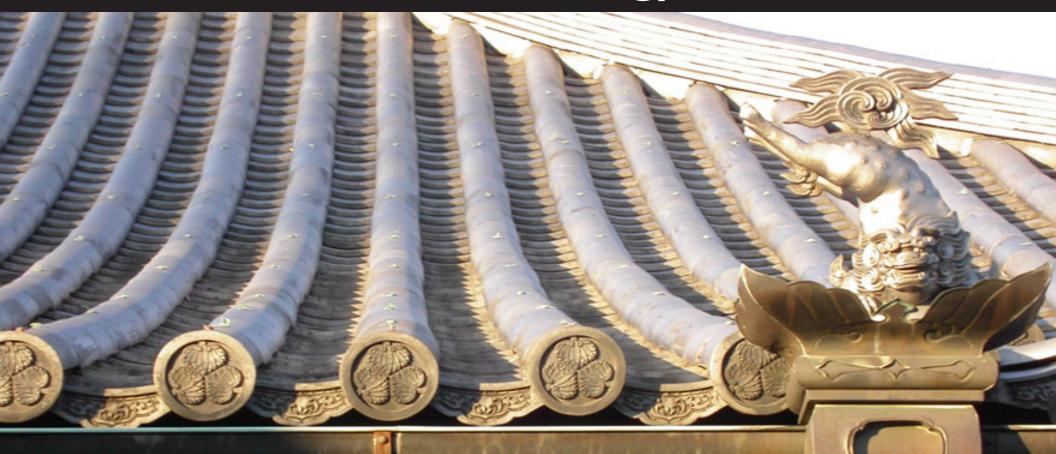

# **ROOFING!**

Laugier's Primitive Hut:

Human Habitation defined by a Roof...



#### Modern Expressiveness:

#### ... and the Modern Sense of Shelter, give by the roof.



#### Thatched Roofs...



#### Tile Roofs...



#### Shingle Roofs

Low Slope Roofs

#### **Roof Decks**



#### Membrane Roof Systems



Structural Deck Vapor Retarder Thermal Barrier Thermal Insulation Overlayment Membrane Ballast

(Sloped?)

#### **Membrane Types**

Built-up Membranes (Bituminous)



Single-Ply Roofs PVC Modified Bitumens EPDM &c.

Hybrid Membranes: Modified Bit over Built-up Roofs

Fluid-Applied Membranes





#### **Membrane Accessories**

Ballast



Traffic Pavers and Decks & Paver Pedestals



#### Edge and Drainage Conditions

Gravel Stop & Parapets Roofing Penetrations and Drains; Scuppers