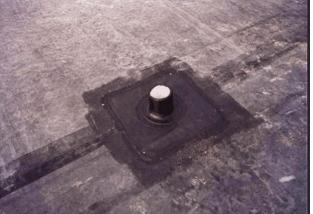

#### Edge and Drainage Conditions

Gravel Stop & Parapets Roofing Penetrations and Drains; Scuppers Building SeparationJoints; Area Dividers