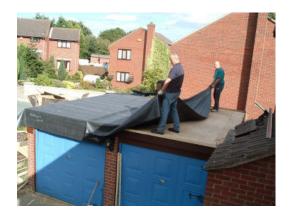

#### Membrane Roof Systems

Structural Deck Vapor Retarder Thermal Barrier Thermal Insulation Overlayment Membrane Ballast

(Sloped?)

#### **Membrane Types**

Built-up Membranes (Bituminous)

Single-Ply Roofs PVC Modified Bitumens EPDM &c.

Hybrid Membranes: Modified Bit over Built-up Roofs

Fluid-Applied Membranes