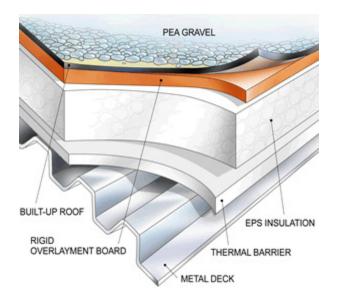

#### **Roof Decks**

#### Membrane Roof Systems

Structural Deck Vapor Retarder Thermal Barrier Thermal Insulation Overlayment Membrane Ballast

(Sloped?)