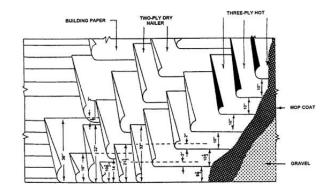

#### **Membrane Types**

Built-up Membranes (Bituminous)

Single-Ply Roofs PVC Modified Bitumens EPDM &c.

Hybrid Membranes: Modified Bit over Built-up Roofs

Fluid-Applied Membranes