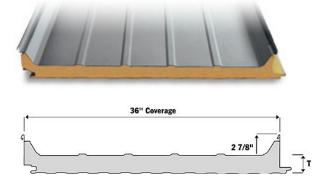

ive by the roof.



#### Thatched Roofs...



#### Tile Roofs...



#### Shingle Roofs

Low Slope Roofs

#### **Roof Decks**



#### Membrane Roof Systems



Structural Deck Vapor Retarder Thermal Barrier Thermal Insulation Overlayment Membrane Ballast

(Sloped?)

#### **Membrane Types**

Built-up Membranes (Bituminous)



Single-Ply Roofs PVC Modified Bitumens EPDM &c.

Hybrid Membranes: Modified Bit over Built-up Roofs

Fluid-Applied Membranes





#### **Membrane Accessories**

Ballast



Traffic Pavers and Decks & Paver Pedestals



#### Edge and Drainage Conditions

Gravel Stop & Parapets Roofing Penetrations and Drains; Scuppers Building SeparationJoints; Area Dividers









#### Membrane Roof Building Separation Joint Covers



#### Metal Panel Systems for Low-Slope Roofs













#### Green Roofs



15

#### **High-Pitch Roofs:**

#### Thatch



#### Shingles: Wood, Asphaltic, Metal, Slate, Tile.



Standing Seam Metal, Membrane, ... Whatever!

Roof Vent at Ridges; Water and Ice dams at eaves/valleys.



**Roofing and Building Codes** 

Class A Roof Coverings (Severe Fire Resistance) Suitable for All Buildings Includes slate and mineral-based materials.

Class B Roof Coverings (Moderate Fire Resistance) Suitable for Construction Types IA, IB, IIB, IIIA, IV, VA Includes built-up roofs

Class C Roof Coverings (Light Fire Resistance) Suitable for Construction Types IIB, IIIB, VB Includes fire-retardant wood

Non-classified Roof Coverings