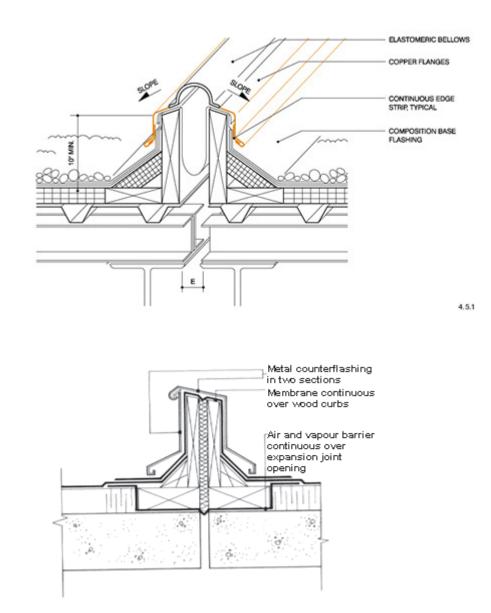

siveness:

#### ... and the Modern Sense of Shelter, give by the roof.



#### Thatched Roofs...



#### Tile Roofs...



#### Shingle Roofs

Low Slope Roofs

#### **Roof Decks**



#### Membrane Roof Systems



Structural Deck Vapor Retarder Thermal Barrier Thermal Insulation Overlayment Membrane Ballast

(Sloped?)

#### **Membrane Types**

Built-up Membranes (Bituminous)



Single-Ply Roofs PVC Modified Bitumens EPDM &c.

Hybrid Membranes: Modified Bit over Built-up Roofs

Fluid-Applied Membranes





#### **Membrane Accessories**

Ballast



Traffic Pavers and Decks & Paver Pedestals



#### Edge and Drainage Conditions

Gravel Stop & Parapets Roofing Penetrations and Drains; Scuppers Building SeparationJoints; Area Dividers









#### Membrane Roof Building Separation Joint Covers



#### Metal Panel Systems for Low-Slope Roofs













#### Green Roofs



15

#### **High-Pitch Roofs:**

#### Thatch



#### Shingles: Wood, Asphaltic, Metal, Slate, Tile.



Standing Seam Metal, Membrane, ... Whatever!

Roof Vent at Ridges; Water and Ice dams at eaves/valleys.



**Roofing and Building Codes** 

Class A Roof Coverings (Severe Fire Resistance) Suitable for All Buildings Includes slate and mineral-based materials.

Class B Roof Coverings (Moderate Fire Resistance) Suitable for Construction Types IA, IB, IIB, IIIA, IV, VA Includes built-up roofs

Class C Roof Coverings (Light Fire Resistance) Suitable for Construction Types IIB, IIIB, VB Includes fire-retardant wood

Non-classified Roof Coverings