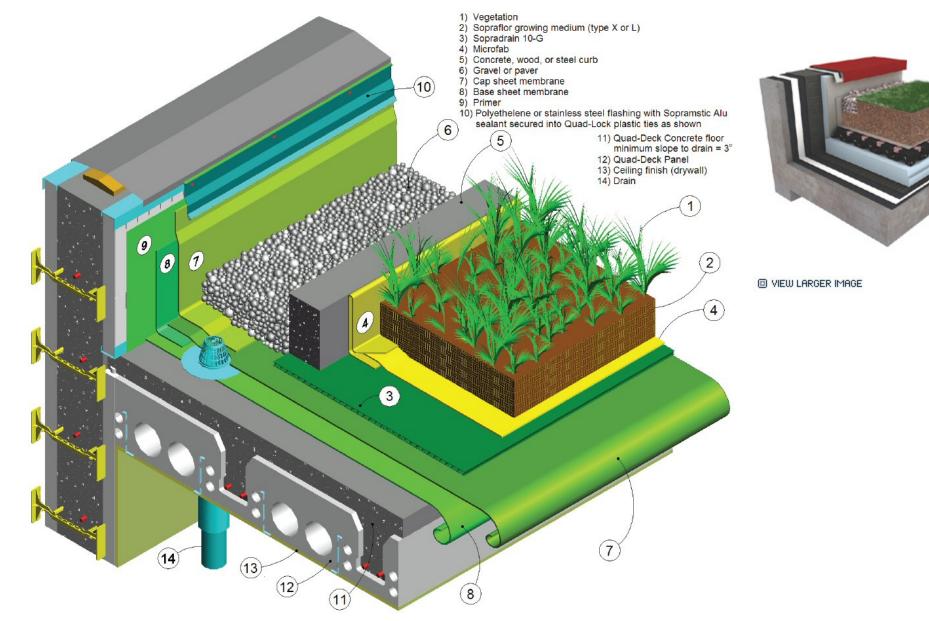

Thatched Roofs...



#### Tile Roofs...



#### Shingle Roofs

Low Slope Roofs

#### **Roof Decks**



#### Membrane Roof Systems



Structural Deck Vapor Retarder Thermal Barrier Thermal Insulation Overlayment Membrane Ballast

(Sloped?)

#### **Membrane Types**

Built-up Membranes (Bituminous)



Single-Ply Roofs PVC Modified Bitumens EPDM &c.

Hybrid Membranes: Modified Bit over Built-up Roofs

Fluid-Applied Membranes





#### **Membrane Accessories**

Ballast



Traffic Pavers and Decks & Paver Pedestals



#### Edge and Drainage Conditions

Gravel Stop & Parapets Roofing Penetrations and Drains; Scuppers Building SeparationJoints; Area Dividers









#### Membrane Roof Building Separation Joint Covers



#### Metal Panel Systems for Low-Slope Roofs













#### Green Roofs



15

#### **High-Pitch Roofs:**

#### Thatch



#### Shingles: Wood, Asphaltic, Metal, Slate, Tile.



Standing Seam Metal, Membrane, ... Whatever!

Roof Vent at Ridges; Water and Ice dams at eaves/valleys.



**Roofing and Building Codes** 

Class A Roof Coverings (Severe Fire Resistance) Suitable for All Buildings Includes slate and mineral-based materials.

Class B Roof Coverings (Moderate Fire Resistance) Suitable for Construction Types IA, IB, IIB, IIIA, IV, VA Includes built-up roofs

Class C Roof Coverings (Light Fire Resistance) Suitable for Construction Types IIB, IIIB, VB Includes fire-retardant wood

Non-classified Roof Coverings